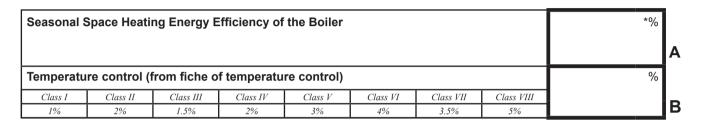

## **PRODUCT FICHE**

EVOMAX HEAT BOILER

Ideal Boilers

|                                          | SYMBOL | UNITS | MODEL |      |       |       |       |       |
|------------------------------------------|--------|-------|-------|------|-------|-------|-------|-------|
|                                          |        |       | 30    | 30P  | 40    | 40P   | 60    | 60P   |
| Condensing boiler                        |        |       | Yes   |      |       |       |       |       |
| Seasonal Space heating efficiency class  |        |       | A     |      |       |       |       |       |
| Rated heat output                        |        | kW    | 30    | 30   | 40    | 40    | 60    | 60    |
| Seasonal space heating energy efficiency | ηs     | %     | 93*   | 93*  | 93*   | 93*   | 93*   | 93*   |
| Annual energy consumption                | QHE    | GJ    | 92.9  | 91.9 | 123.9 | 122.6 | 185.8 | 181.9 |
| Sound power level, indoors               | Lwa    | dB    | 53    | 53   | 53    | 53    | 52    | 52    |