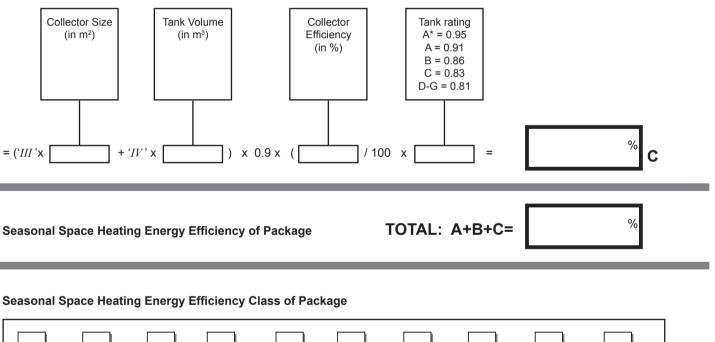

## Solar Contribution (from fiche of solar device)

The energy efficiency of the package of products provided for in this document may not correspond to its actual energy efficiency once installed in a building, as the efficiency is influenced by further factors such as heat loss in the products in relation to the building size and its characteristics