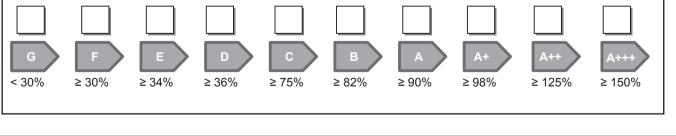

## **PRODUCT FICHE**

EVOMAX HEAT BOILER

Ideal Boilers

|                                          | SYMBOL | UNITS | MODEL |      |       |       |       |       |
|------------------------------------------|--------|-------|-------|------|-------|-------|-------|-------|
|                                          |        |       | 30    | 30P  | 40    | 40P   | 60    | 60P   |
| Condensing boiler                        |        |       | Yes   |      |       |       |       |       |
| Seasonal Space heating efficiency class  |        |       | A     |      |       |       |       |       |
| Rated heat output                        |        | kW    | 30    | 30   | 40    | 40    | 60    | 60    |
| Seasonal space heating energy efficiency | ηs     | %     | 93*   | 93*  | 93*   | 93*   | 93*   | 93*   |
| Annual energy consumption                | QHE    | GJ    | 92.9  | 91.9 | 123.9 | 122.6 | 185.8 | 181.9 |
| Sound power level, indoors               | Lwa    | dB    | 53    | 53   | 53    | 53    | 52    | 52    |