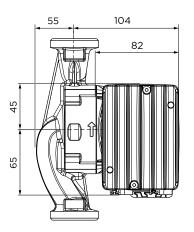

+95°C (TF 95)                           |
| MOTOR<br>PROTECTION       | Overload protection                              |
| NET WEIGHT                | 3.2kg                                            |
| ENCLOSURE CLASS           | IPX2D                                            |
| INSULATION CLASS          | Н                                                |
| EQUIPMENT CLASS           | I                                                |
| APPROVAL AND MARKING      | VDE, CE                                          |
| QUANTITY NEEDED           | 1 per boiler on Cascade                          |

Compatible with PWM speed control for use with Evomax 2 boilers.

#### Supplied with:

- 0-10V/PWM wiring harness
- · 2 x washers

### PERFORMANCE OVERVIEW



## DIMENSIONS & CLEARANCES





## CONTROL BOX POSITIONS