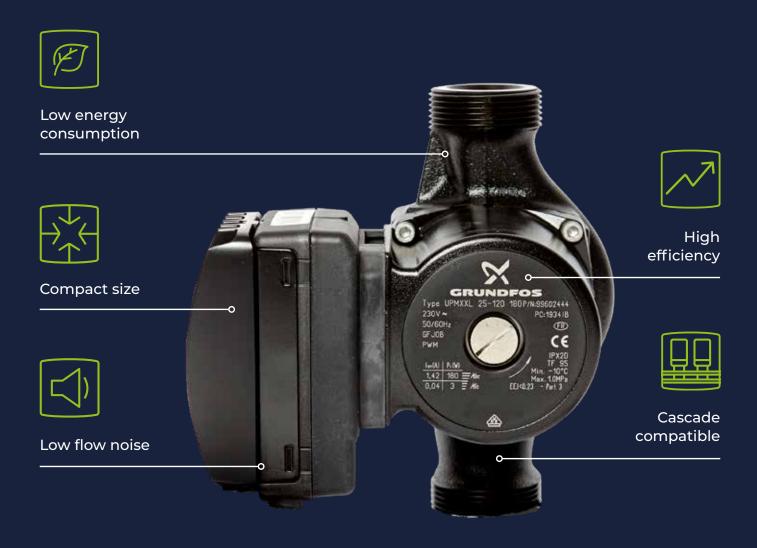

## Features & specification

For Evomax 2 and Imax Xtra 2 Cascades.

Compatible with PWM speed control for use with Evomax 2 boilers.