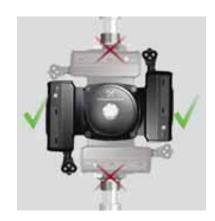

|
| MOTOR<br>PROTECTION       | Overload protection                              |
| NET WEIGHT                | 3.2kg                                            |
| ENCLOSURE CLASS           | IPX2D                                            |
| INSULATION CLASS          | Н                                                |
| EQUIPMENT CLASS           | I                                                |
| APPROVAL AND MARKING      | VDE, CE                                          |
| QUANTITY NEEDED           | 1 per boiler on Cascade                          |

Compatible with PWM speed control for use with Evomax 2 boilers.

#### Supplied with:

- 0-10V/PWM wiring harness
- · 2 x washers

### PERFORMANCE OVERVIEW



## DIMENSIONS & CLEARANCES





## CONTROL BOX POSITIONS