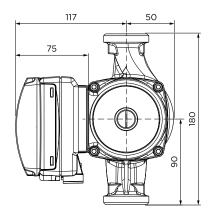

to +95°C (TF 95)                           |
| MOTOR<br>PROTECTION       | Overload protection                              |
| NET WEIGHT                | 3.2kg                                            |
| ENCLOSURE CLASS           | IPX2D                                            |
| INSULATION CLASS          | Н                                                |
| EQUIPMENT CLASS           | I                                                |
| APPROVAL AND MARKING      | VDE, CE                                          |
| QUANTITY NEEDED           | 1 per boiler on Cascade                          |

Compatible with PWM speed control for use with Evomax 2 boilers.

#### Supplied with:

- 0-10V/PWM wiring harness
- · 2 x washers

### PERFORMANCE OVERVIEW



## DIMENSIONS & CLEARANCES





## CONTROL BOX POSITIONS