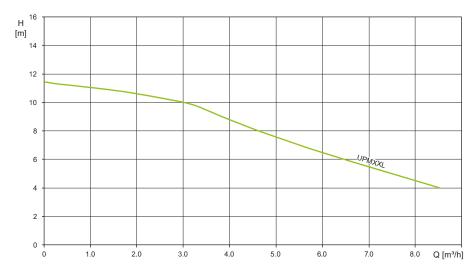

ID PRESSURE           | -10°C to +95°C (TF 95)                           |
| MOTOR<br>PROTECTION       | Overload protection                              |
| NET WEIGHT                | 3.2kg                                            |
| ENCLOSURE CLASS           | IPX2D                                            |
| INSULATION CLASS          | Н                                                |
| EQUIPMENT CLASS           | I                                                |
| APPROVAL AND MARKING      | VDE, CE                                          |
| QUANTITY NEEDED           | 1 per boiler on Cascade                          |

Compatible with PWM speed control for use with Evomax 2 boilers.

#### Supplied with:

- 0-10V/PWM wiring harness
- · 2 x washers

### PERFORMANCE OVERVIEW



## DIMENSIONS & CLEARANCES





## CONTROL BOX POSITIONS