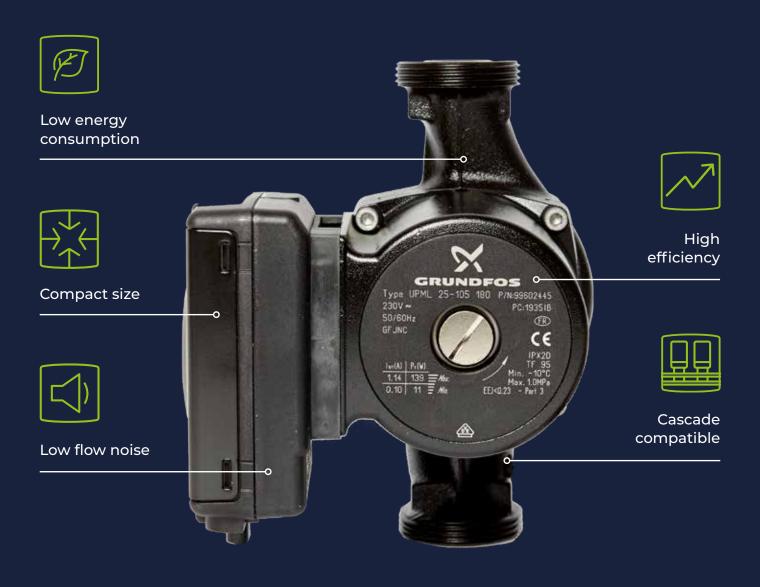

# GRUNDFOS UPML PUMP KIT

## Features & specification

For Evomax 2 and Imax Xtra 2 Cascades.

Compatible with PWM speed control for use with Evomax 2 boilers.