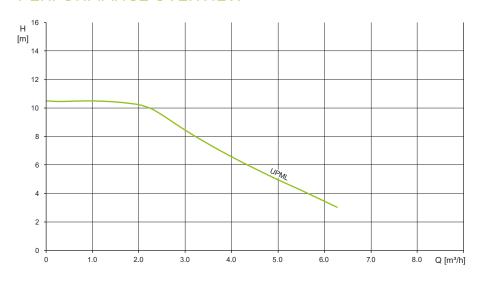

quid temperature |
| LIQUID PRESSURE           | -10°C to +95°C (TF 95)                        |
| MOTOR<br>PROTECTION       | Overload protection                           |
| NET WEIGHT                | 2.5kg                                         |
| ENCLOSURE CLASS           | IPX2D                                         |
| INSULATION CLASS          | Н                                             |
| EQUIPMENT CLASS           | 1                                             |
| APPROVAL AND MARKING      | VDE, CE                                       |
| QUANTITY NEEDED           | 1 per boiler on Cascade                       |

Compatible with PWM speed control for use with Evomax 2 boilers.

### Supplied with:

- 0-10V/PWM wiring harness
- · 2 x washers

### PERFORMANCE OVERVIEW



### DIMENSIONS & CLEARANCES





## CONTROL BOX POSITIONS