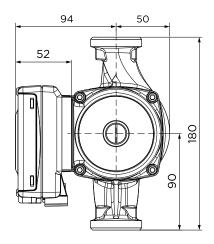

SSURE           | -10°C to +95°C (TF 95)                        |
| MOTOR<br>PROTECTION       | Overload protection                           |
| NET WEIGHT                | 2.5kg                                         |
| ENCLOSURE CLASS           | IPX2D                                         |
| INSULATION CLASS          | Н                                             |
| EQUIPMENT CLASS           | 1                                             |
| APPROVAL AND MARKING      | VDE, CE                                       |
| QUANTITY NEEDED           | 1 per boiler on Cascade                       |

Compatible with PWM speed control for use with Evomax 2 boilers.

### Supplied with:

- 0-10V/PWM wiring harness
- · 2 x washers

### PERFORMANCE OVERVIEW



### DIMENSIONS & CLEARANCES





## CONTROL BOX POSITIONS