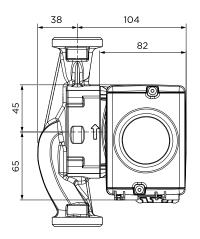

URE           | -10°C to +95°C (TF 95)                        |
| MOTOR<br>PROTECTION       | Overload protection                           |
| NET WEIGHT                | 2.5kg                                         |
| ENCLOSURE CLASS           | IPX2D                                         |
| INSULATION CLASS          | Н                                             |
| EQUIPMENT CLASS           | 1                                             |
| APPROVAL AND MARKING      | VDE, CE                                       |
| QUANTITY NEEDED           | 1 per boiler on Cascade                       |

Compatible with PWM speed control for use with Evomax 2 boilers.

### Supplied with:

- 0-10V/PWM wiring harness
- · 2 x washers

### PERFORMANCE OVERVIEW



### DIMENSIONS & CLEARANCES





## CONTROL BOX POSITIONS