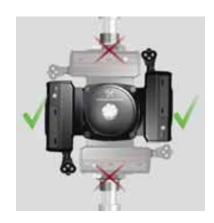

°C (TF 95)                        |
| MOTOR<br>PROTECTION       | Overload protection                           |
| NET WEIGHT                | 2.5kg                                         |
| ENCLOSURE CLASS           | IPX2D                                         |
| INSULATION CLASS          | Н                                             |
| EQUIPMENT CLASS           | 1                                             |
| APPROVAL AND MARKING      | VDE, CE                                       |
| QUANTITY NEEDED           | 1 per boiler on Cascade                       |

Compatible with PWM speed control for use with Evomax 2 boilers.

### Supplied with:

- 0-10V/PWM wiring harness
- · 2 x washers

### PERFORMANCE OVERVIEW



### DIMENSIONS & CLEARANCES





## CONTROL BOX POSITIONS