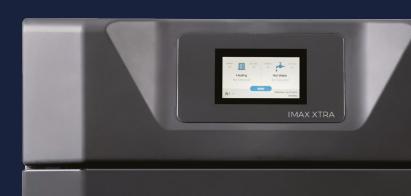

#### **IMAX XTRA 2**

The Imax Xtra 2 range of condensing boilers is offered in six models with outputs from 80kW to 280kW. All models have a NOx Class 6 rating, with 5 of the 6 models meeting the BREEAM requirement for 1 point and are capable of operating at up to 30°C ΔT. Imax Xtra 2 features a touchscreen control interface, benefitted from a new Imax Xtra 2 backed by advanced software