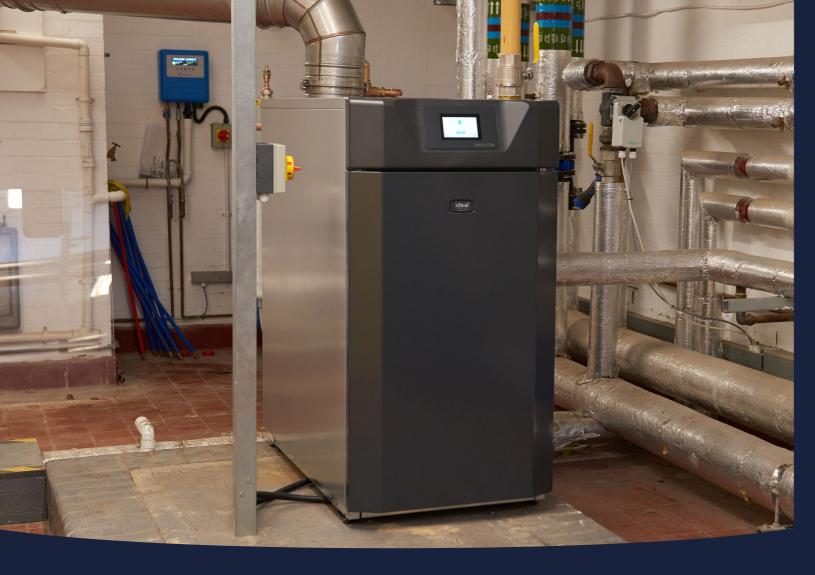

One such Next Retail call centre in Leicester, which is also home to offices and a staff shop, has

200kW condensing boiler from Ideal Heating commercial products. The Imax Xtra 2 replaces the existing boiler in the building – its predecessor, the IMAX plus III – which had come to the end of its working life.

#### **IMAX XTRA 2**

The Imax Xtra 2 range of condensing boilers is offered in six models with outputs from 80kW to 280kW. All models have a NOx Class 6 rating, with 5 of the 6 models meeting the BREEAM requirement for 1 point and are capable of operating at up to 30°C ΔT. Imax Xtra 2 features a touchscreen control interface, benefitted from a new Imax Xtra 2 backed by advanced software