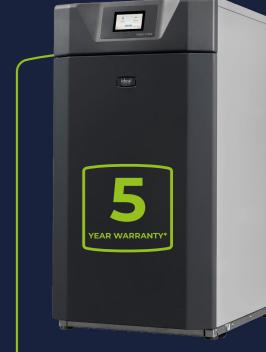

One such Next Retail call centre in Leicester, which is also home to offices and a staff shop, has

200kW condensing boiler from Ideal Heating commercial products. The Imax Xtra 2 replaces the existing boiler in the building – its predecessor, the IMAX plus III – which had come to the end of its working life.

#### **IMAX XTRA 2**

The Imax Xtra 2 range of condensing boilers is offered in six models with outputs from 80kW to 280kW. All models have a NOx Class 6 rating, with 5 of the 6 models meeting the BREEAM requirement for 1 point and are capable of operating at up to 30°C ΔT. Imax Xtra 2 features a touchscreen control interface, benefitted from a new Imax Xtra 2 backed by advanced software

installed in a cascade of up to four boilers producing outputs up to 1120kW, made all the easier with Ideal's Header kits.

The Imax Xtra 2 is available with free commissioning which not only reduces installation costs and ensures that boilers are operating correctly, but also activates a 5 year heat exchanger warranty, subject to terms and conditions. A 2 year parts and labour warranty comes as standard.