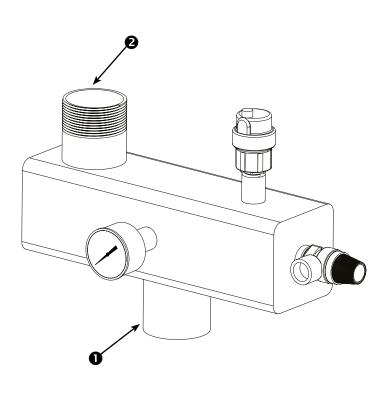

## INSTALLING THE SEALED SYSTEM KIT

- 1. Screw the manifold onto the Flow manifold provided with the boiler.
- 2. The 2" outlet thread has been left for the installer to connect an appropriately sized expansion vessel for the system it is connected to.