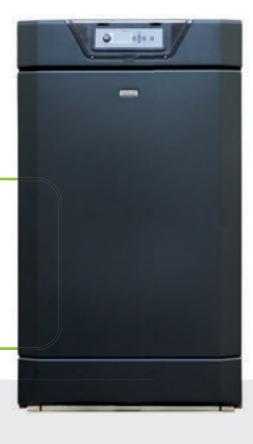

## IMAX XTRA 2

#### Email:

enquiries@expert-academy.co.uk

Imax Xtra 2 is floor standing and compact with a small footprint to fit through standard doorways.