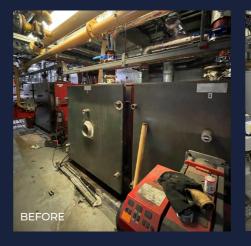

The building had been heated by four gas fired pressure jet one piece boilers, with a total heat output of 4800kW, since its inception in October 2006.

With the boilers coming towards the end of their working lives (one of which had ceased to be operational), and with the building owners looking to improve energy efficiency, the decision was made to replace all four boilers rather than attempt on going repairs.