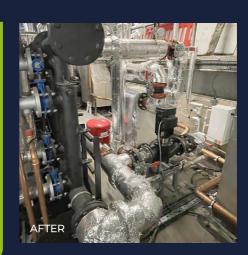

CASE STUDY FACTS: LOCATION: MANCHESTER | BUILDING TYPE: HOTEL & APARTMENTS **EOUIPMENT:** FOUR EVOMOD 1000KW CONDENSING BOILERS

Four Evomod 1000kW output boilers for visits when required and the have been installed at Beetham Tower by Atmostherm, with Plate Heat Exchangers to achieve the appropriate pressure on the output in order to pump the hot water across the entire building.

commissioning process went very smoothly. They were also on hand to help us when it came to deciding to use the plate heat exchanger to achieve our desired output. There have been no issues with the boilers since installation."