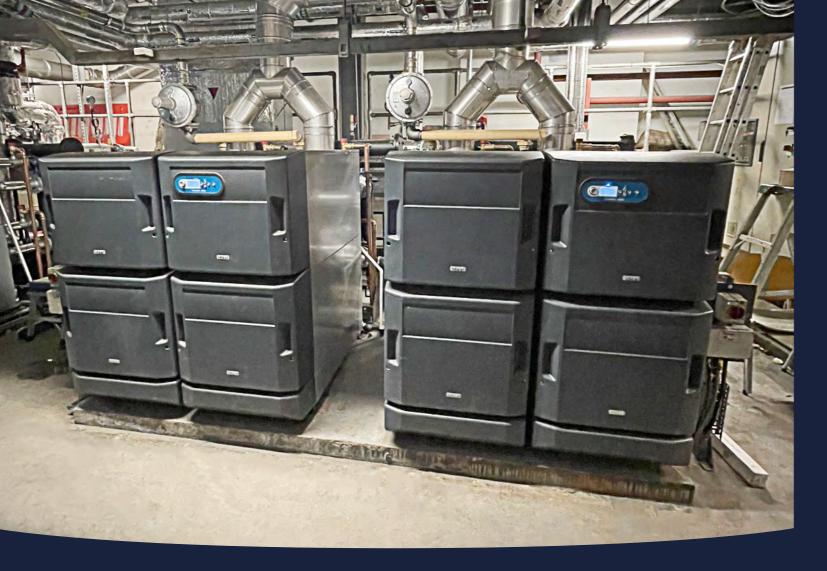

#### **EVOMOD BOILERS**

Available in 250, 500, 750 and 1000kW outputs, the Evomod will achieve an output up to 1MW from a single unit solution together with a minimum footprint that enables the product to be installed where space is limited. Each module provides a maximum of 250kW heat output and will modulate down through a sophisticated control system.

CASE STUDY FACTS: LOCATION: MANCHESTER | BUILDING TYPE: HOTEL & APARTMENTS **EOUIPMENT:** FOUR EVOMOD 1000KW CONDENSING BOILERS

Four Evomod 1000kW output boilers for visits when required and the have been installed at Beetham Tower by Atmostherm, with Plate Heat Exchangers to achieve the appropriate pressure on the output in order to pump the hot water across the entire building.

#### **SIZE & SERVICE MATTER**

With restricted access to the plant room and space limitations within it, the small size and modular nature of the Evomod boilers made locating and installation easier than expected. This aspect, plus the level of service and technical backup supplied by Ideal Heating were the deciding factors when deciding on boiler type, as Andy Payne, Atmostherm Project Director, comments: "The service from Ideal Heating has been brilliant from beginning to end. Paul Jones [Ideal Heating Commercial Business Development Manager] was always available for questions, queries and advice. The team were available to come to site