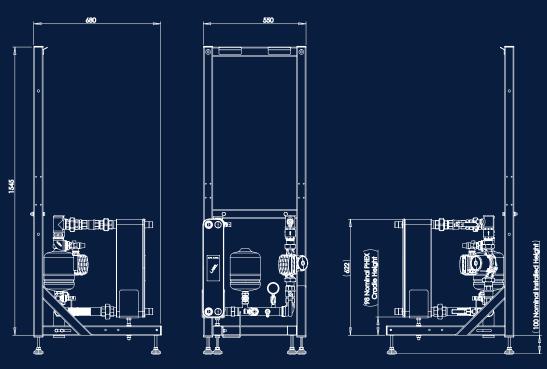

# PLATE HEAT EXCHANGE PACKAGE













## Features & specification

A complete package to allow installation of single boilers with hydraulic separation from the secondary system using a brazed plate stainless steel plate heat exchanger. The boiler side of the package includes expansion vessel, pressure gauge, pressure relief valve, filling point and drain connection.

Suitable for all Evomax2 boiler models with standard operating temperatures of 85/65°C boiler side and 75/55°C secondary side. Please contact your local sales representative to discuss other operating temperature profiles.

A complete package requires a Ideal Evomax2 boiler and boiler pump to be added as a minimum. Additional accessories are available.

### **DIMENSIONS & CLEARANCES**



#### PART CODE

| UIN    | DESCRIPTION                        |
|--------|------------------------------------|
| 234562 | EVOMAX PLATE HEAT EXCHANGE PACKAGE |

#### **COMPATIBLE WITH**

| UIN    | DESCRIPTION            |
|--------|------------------------|
| 220814 | EVOMAX 2 30 NG BOILER  |
| 220815 | EVOMAX 2 40 NG BOILER  |
| 220816 | EVOMAX 2 60 NG BOILER  |
| 220817 | EVOMAX 2 80 NG BOILER  |
| 220818 | EVOMAX 2 100 NG BOILER |
| 220819 | EVOMAX 2 120 NG BOILER |
| 220820 | EVOMAX 2 150 NG BOILER |

| UIN    | DESCRIPTION               |
|--------|---------------------------|
| 220823 | EVOMAX 2 30 LPG BOILER    |
| 220824 | EVOMAX 2 40 LPG BOILER    |
| 220825 | EVOMAX 2 60 LPG BOILER    |
| 220826 | EVOMAX 2 80 LPG BOILER    |
| 220827 | EVOMAX 2 100 LPG BOILER   |
| 220828 | EV