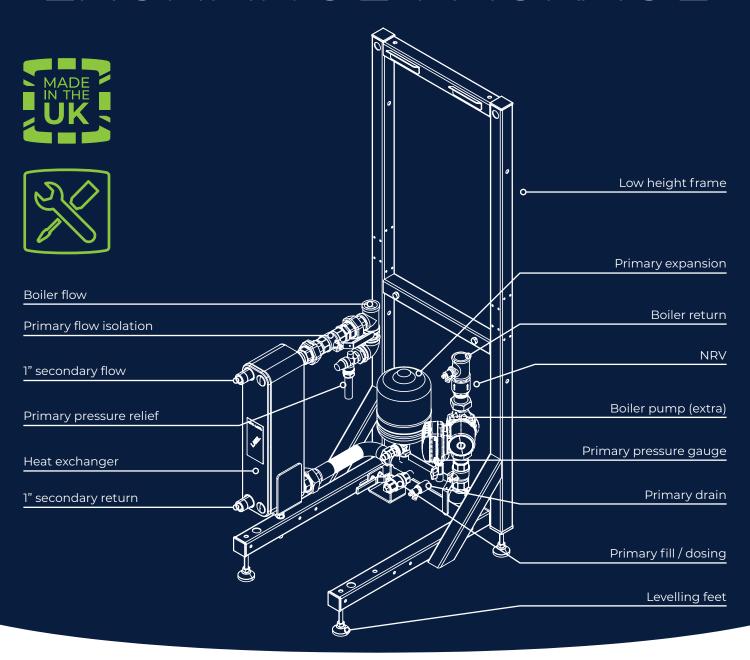

# PLATE HEAT EXCHANGE PACKAGE

## Features & specification

A complete package to allow installation of single boilers with hydraulic separation from the secondary system using a brazed plate stainless steel plate heat exchanger. The boiler side of the package includes expansion vessel, pressure gauge, pressure relief valve, filling point and drain connection.

Suitable for all Evomax2 boiler models with standard operating temperatures of 85/65°C boiler side and 75/55°C secondary side. Please contact your local sales representative to discuss other operating temperature profiles.

A complete package requires a Ideal Evomax2 boiler and boiler pump to be added as a minimum. Additional accessories are available.