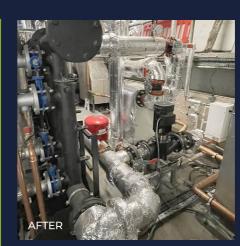

CASE STUDY FACTS: LOCATION: MANCHESTER | BUILDING TYPE: HOTEL & APARTMENTS **EOUIPMENT: FOUR EVOMOD 1000KW CONDENSING BOILERS** 

Four Evomod 1000kW output boilers for visits when required and the have been installed at Beetham Tower by Atmostherm, with Plate Heat Exchangers to achieve the appropriate pressure on the output in order to pump the hot water across the entire building.

The newly installed Evomod boilers are now fully operational and are being used to carry out the heating across the entire building, including the residential apartments, and the Hilton Hotel and its health and fitness facilities.