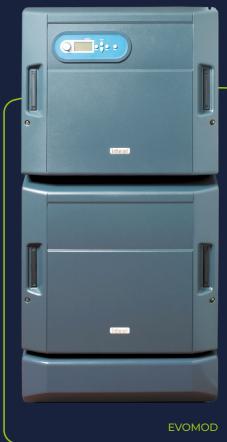

### **EVOMOD BOILERS**

Available in 250, 500, 750 and 1000kW outputs, the Evomod will achieve an output up to 1MW from a single unit solution together with a minimum footprint that enables the product to be installed where space is limited. Each module provides a maximum of 250kW heat output and will modulate down through a sophisticated control system.