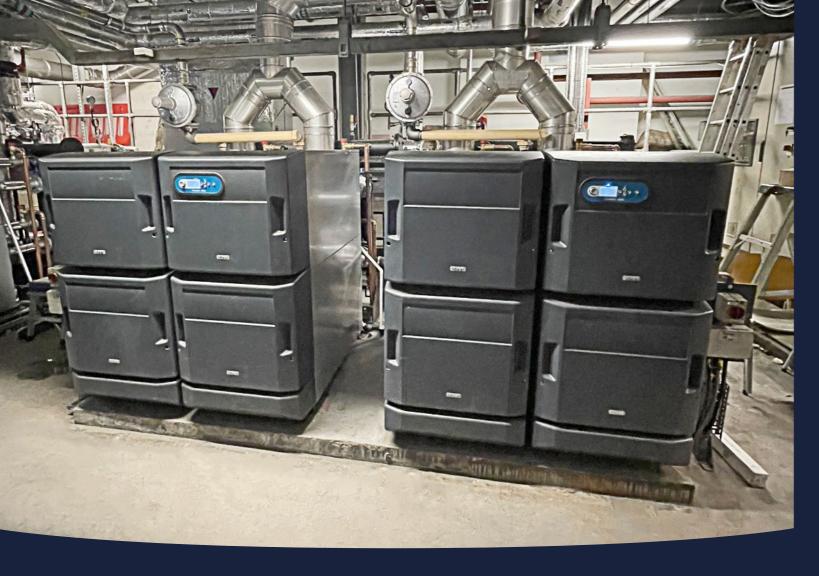

### **EVOMOD BOILERS**

Available in 250, 500, 750 and 1000kW outputs, the Evomod will achieve an output up to 1MW from a single unit solution together with a minimum footprint that enables the product to be installed where space is limited. Each module provides a maximum of 250kW heat output and will modulate down through a sophisticated control system.

CASE STUDY FACTS: LOCATION: MANCHESTER | BUILDING TYPE: HOTEL & APARTMENTS **EOUIPMENT: FOUR EVOMOD 1000KW CONDENSING BOILERS** 

Four Evomod 1000kW output boilers for visits when required and the have been installed at Beetham Tower by Atmostherm, with Plate Heat Exchangers to achieve the appropriate pressure on the output in order to pump the hot water across the entire building.

#### **SIZE & SERVICE MATTER**

With restricted access to the plant room and space limitations within it, the small size and modular nature of the Evomod boilers made locating and installation easier than expected. This aspect, plus the level of service and technical backup supplied by Ideal Heating were the deciding factors when deciding on boiler type, as Andy Payne, Atmostherm Project Director, comments: "The service from Ideal Heating has been brilliant from beginning to end. Paul Jones [Ideal **Heating Commercial Business** Development Manager] was always available for questions, queries and advice. The team were available to come to site