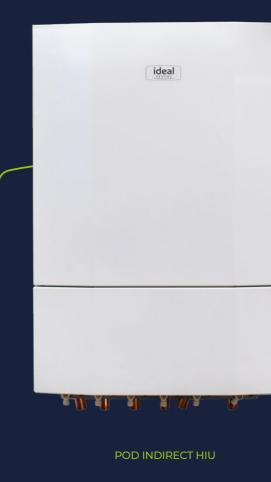

### THE POWER OF THE POD

The Ideal Heating POD HIU is designed to meet all the requirements of the heat network installer, operator and end user. It comes in two models, POD Indirect and POD Direct, with the former being installed at Hatcham Road. POD Indirect is a twin plate appliance to provide complete separation from the heat network

for both heating and hot water. It is available in outputs of 30, 40, 50, 60 and 70kW, all of which are BESA registered, having met the requirements of the BESA UK HIU Test Regime for both high and low temperature operating conditions. At Hatcham Road, 40, 50 and 70kW POD HIUs have been installed, dependent on the size of the apartment.