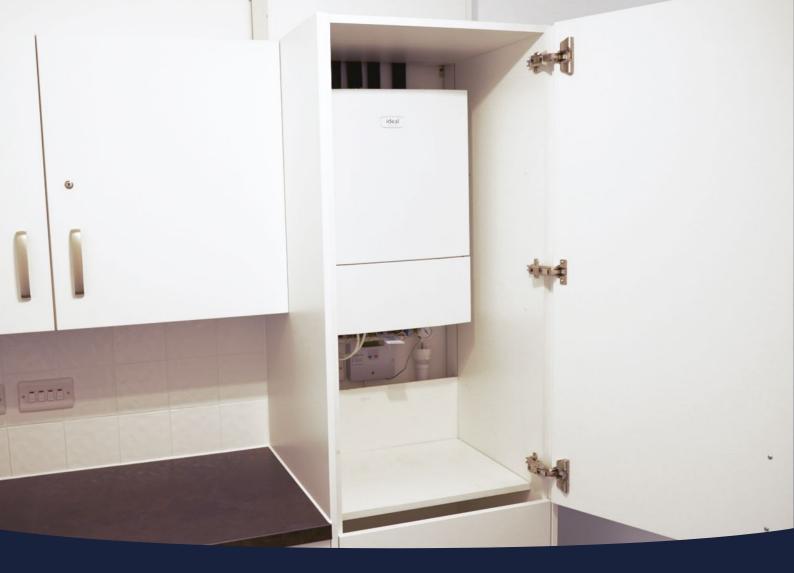

Every apartment has been fitted with a POD HIU which transfers heat from the distribution network to the apartments' heating system. The HIU looks just like a domestic boiler from

the outside and has similar controls, but instead of burning gas it uses heat exchangers to transfer thermal energy from the hot water in the distribution network to the water in the property's heating and hot water systems, providing instantaneous hot water and heating.

"SJD Ltd would these HIUs and Imax Xtra 2 boilers to anyone else, and we would be any of our sites."

The POD units are compact and designed to easily fit within a standard kitchen cupboard.